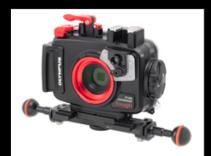

Grip Base Ball Adapter --Release date: July 5th, 2019 --JAN Code:  $456212143\ 935\ 1$ 

Grip Base Ball Adapter

Left: Installed on the *D* Base SPS Center: Installed on the Main Base III Right: Installed on the *D* Base M1

Maximum 2 x Grip Base Ball Adapters are installed on both edge of compatible base tray.

**INON** The home of ultimate underwater imaging gear

www.inon.jp