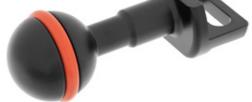

## Grip Base Ball Adapter

INON INC. is pleased to announce official release of the Grip Base Ball Adapter to attach on the edge of INON base tray products enabling to add an arm on it without making total camera system bulky, on July 5th, 2019

Grip Base Ball Adapter --Release date: July 5th, 2019 --JAN Code:  $456212143\ 935\ 1$ 

Grip Base Ball Adapter

Left: Installed on the *D* Base SPS Center: Installed on the Main Base III Right: Installed on the *D* Base M1