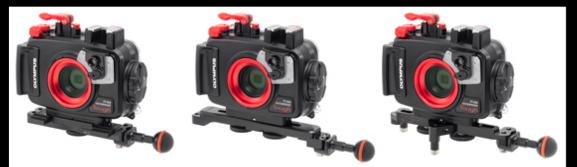

Grip Base Ball Adapter --Release date: July 5th, 2019 --JAN Code:  $456212143\ 935\ 1$ 

Grip Base Ball Adapter

Left: Installed on the *D* Base SPS Center: Installed on the Main Base III Right: Installed on the *D* Base M1

Maximum 2 x Grip Base Ball Adapters are installed on both edge of compatible base tray.

**INON** The home of ultimate underwater imaging gear

www.inon.jp